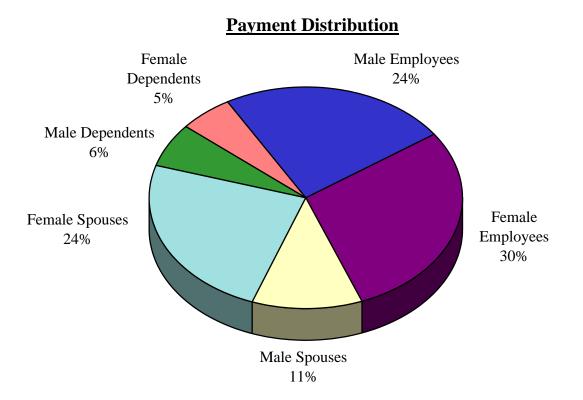

| \$1,447,349       | 42              | 344           | \$4,207              |
| Other Facilities                   | <u>\$442,253</u>  | <u>25</u>       | <u>88</u>     | <u>\$5,026</u>       |
| TOTAL                              | \$1,889,602       | 67              | 432           | \$4,374              |

# State of Wisconsin PAYMENT SUMMARY

Incurred: January 1, 2004 - May 31, 2004 Paid: January 1, 2004 - August 31, 2004

### **Total Payments**

| Inpatient:    | \$4,430,058         |
|---------------|---------------------|
| Outpatient:   | \$4,973,970         |
| Professional: | <u>\$10,414,876</u> |
| Total:        | \$19,818,904        |

| Average Paid/Member/Month: | \$321  |
|----------------------------|--------|
| Average Membership:        | 12,338 |



#### State of Wisconsin 1/1/03 - 5/31/03 Utilization Summary

# State of Wisconsin TOTAL PAYMENTS BY DISEASE CATEGORY

**Payment Distribution** 

Incurred: January 1, 2004 - May 31, 2004 Paid: January 1, 2004 - August 31, 2004