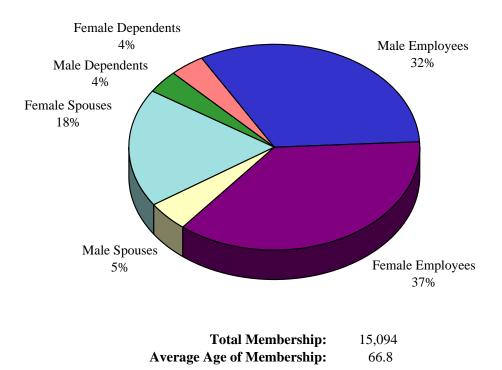

## State of Wisconsin - Employees Medicare & Non-Medicare PAYMENT SUMMARY

Incurred: January 1, 2003 - December 31, 2003 Paid: January 1, 2003 - March 31, 2004

| <u>1</u>      | <u>Fotal Charges</u> | Total<br><u>Payments</u> |
|---------------|----------------------|--------------------------|
| Inpatient:    | \$52,006,898         | \$9,019,734              |
| Outpatient:   | \$37,164,556         | \$9,889,613              |
| Professional: | \$70,062,098         | \$17,282,311             |
| Other:        | <u>\$46,579,579</u>  | <u>\$29,585,849</u>      |
| Total:        | \$205,813,131        | \$65,777,507             |
| Average PMPM: | \$1,136              | \$363                    |

### **Membership Distribution**





### State of Wisconsin - Employees TOTAL PAYMENTS BY DISEASE CATEGORY

**Total Payments = \$24,810,863** 

### State of Wisconsin - Employees SUMMARY OF MOST FREQUENTLY UTILIZED INPATIENT FACILITIES

| Facility                             | Total<br>Payments  | Total<br>Admits | Total<br>Days | Avg. Paid<br>Per Day |
|--------------------------------------|--------------------|-----------------|---------------|----------------------|
|                                      |                    |                 |               |                      |
| University Hospitals                 | \$924,376          | 46              | 240           | \$3,852              |
| Meriter Hospital, Inc.               | \$530,850          | 37              | 165           | \$3,217              |
|