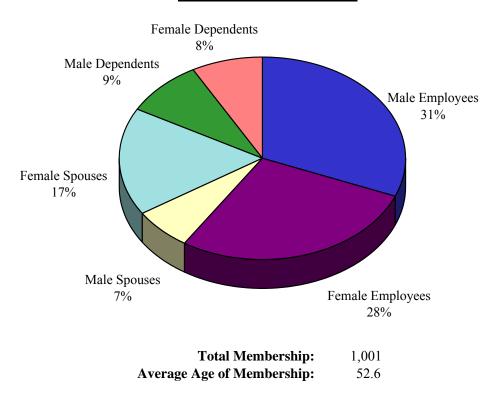

urred: January 1, 2003 - December 31, 2003 Paid: January 1, 2003 - March 31, 2004

|               |                      | Total              |
|---------------|----------------------|--------------------|
| <u>1</u>      | <u>'otal Charges</u> | <b>Payments</b>    |
|               |                      |                    |
| Inpatient:    | \$4,022,838          | \$1,977,248        |
| Outpatient:   | \$2,544,861          | \$1,173,593        |
| Professional: | \$4,482,043          | \$1,861,839        |
| Other:        | <u>\$2,324,941</u>   | <u>\$1,446,960</u> |
| Total:        | \$13,374,684         | \$6,459,640        |
|               |                      |                    |
| Average PMPM: | \$1,113              | \$538              |

#### **Membership Distribution**





### State of Wisconsin - Public Employees TOTAL PAYMENTS BY DISEASE CATEGORY

**Total Payments = \$4,598,726** 

### State of Wisconsin - Public Employees SUMMARY OF MOST FREQUENTLY UTILIZED INPATIENT FACILITIES

| Facility                           | Total<br>Payments | Total<br>Admits | Total<br>Days | Avg. Paid<br>Per Day |
|------------------------------------|-------------------|-----------------|---------------|----------------------|
|                                    |                   |                 |               |                      |
| St. Lukes Medical Center           | \$227,894         | 11              | 22            | \$10,359             |
| St. Marys Hospital - Rochester, MN | \$401,397         | 5               | 134           | \$2,996              |
| H