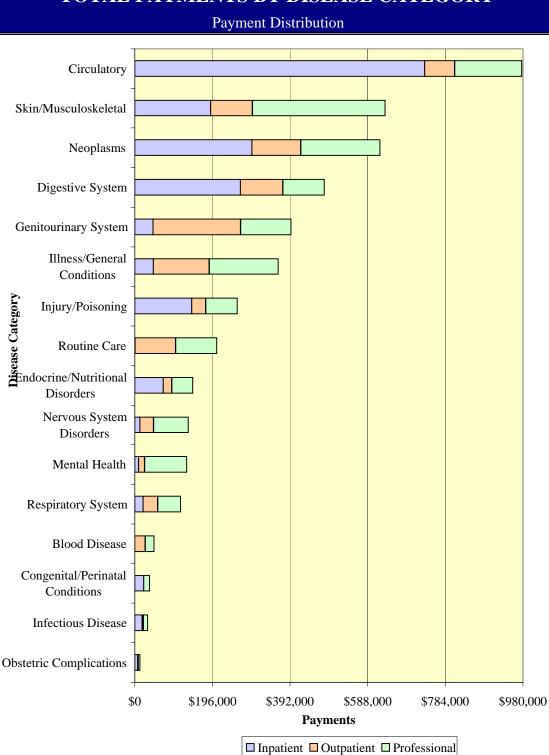

### State of Wisconsin - Public Employees TOTAL PAYMENTS BY DISEASE CATEGORY

**Total Payments = \$4,598,726** 