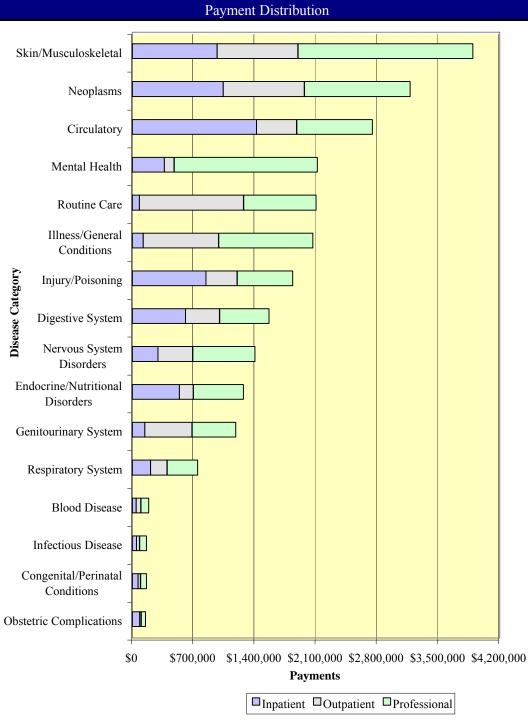

### State of Wisconsin - Employees TOTAL PAYMENTS BY DISEASE CATEGORY

**Total Payments = \$24,810,863** 