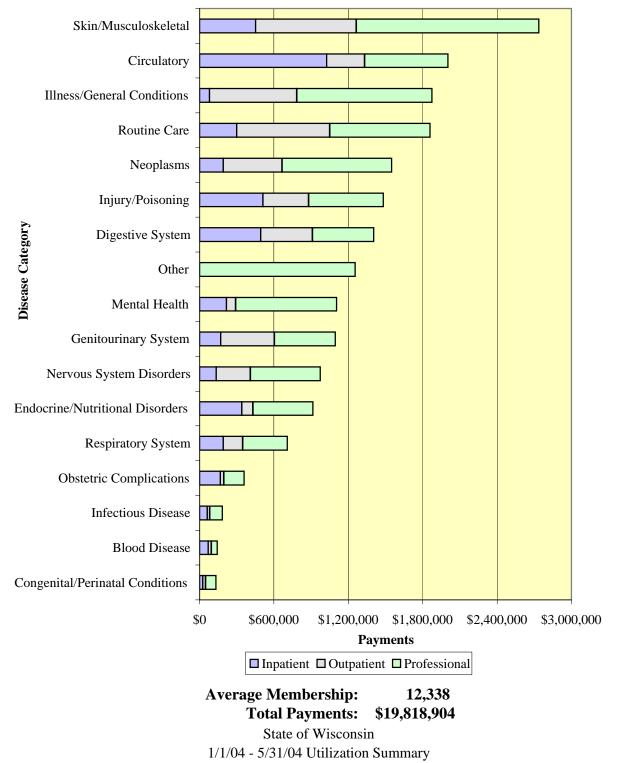

# State of Wisconsin TOTAL PAYMENTS BY DISEASE CATEGORY

**Payment Distribution** 

Incurred: January 1, 2004 - May 31, 2004 Paid: January 1, 2004 - August 31, 2004